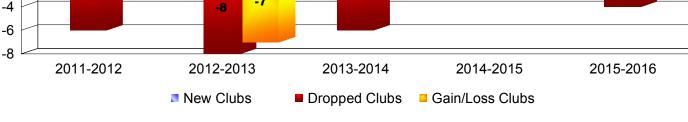

| Year                                                                                 | New<br>Clubs | Dropped<br>Clubs | Gain/<br>Loss<br>Clubs | New<br>Members | Charter<br>Members | Reinstate<br>Members | Transfer<br>Members | Total<br>Member<br>Added | Total<br>Members<br>Dropped | Gain/<br>Loss<br>Members |
|--------------------------------------------------------------------------------------|--------------|------------------|------------------------|----------------|--------------------|----------------------|---------------------|--------------------------|-----------------------------|--------------------------|
| 2011-2012                                                                            | 3            | -6               | -3                     | 211            | 71                 | 26                   | 25                  | 333                      | -424                        | -91                      |
| 2012-2013                                                                            | 1            | -8               | -7                     | 217            | 26                 | 42                   | 18                  | 303                      | -463                        | -160                     |
| 2013-2014                                                                            | 3            | -6               | -3                     | 190            | 80                 | 22                   | 29                  | 321                      | -389                        | -68                      |
| 2014-2015                                                                            | 1            | -2               | -1                     | 215            | 27                 | 16                   | 21                  | 279                      | -281                        | -2                       |
| 2015-2016                                                                            | 1            | -4               | -3                     | 196            | 25                 | 21                   | 20                  | 262                      | -295                        | -33                      |
| Average                                                                              | 2            | -5               | -3                     | 206            | 46                 | 25                   | 23                  | 300                      | -370                        | -71                      |
| Clubs                                                                                |              |                  |                        |                |                    |                      |                     |                          |                             |                          |
| $\begin{array}{c} 4 \\ 2 \\ 0 \\ -2 \\ -3 \\ -3 \\ -4 \\ -3 \\ -3 \\ -4 \\ -4 \\ -4$ |              |                  |                        |                |                    |                      |                     |                          |                             |                          |