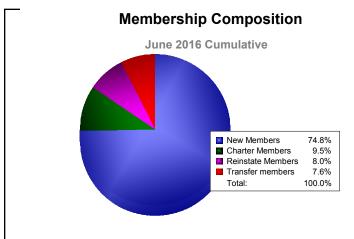

| Year                                                                                 | New<br>Clubs | Dropped<br>Clubs | Gain/<br>Loss<br>Clubs | New<br>Members | Charter<br>Members | Reinstate<br>Members | Transfer<br>Members | Total<br>Member<br>Added | Total<br>Members<br>Dropped | Gain/<br>Loss<br>Members |
|--------------------------------------------------------------------------------------|--------------|------------------|------------------------|----------------|--------------------|----------------------|---------------------|--------------------------|-----------------------------|--------------------------|
| 2011-2012                                                                            | 3            | -6               | -3                     | 211            | 71                 | 26                   | 25                  | 333                      | -424                        | -91                      |
| 2012-2013                                                                            | 1            | -8               | -7                     | 217            | 26                 | 42                   | 18                  | 303                      | -463                        | -160                     |
| 2013-2014                                                                            | 3            | -6               | -3                     | 190            | 80                 | 22                   | 29                  | 321                      | -389                        | -68                      |
| 2014-2015                                                                            | 1            | -2               | -1                     | 215            | 27                 | 16                   | 21                  | 279                      | -281                        | -2                       |
| 2015-2016                                                                            | 1            | -4               | -3                     | 196            | 25                 | 21                   | 20                  | 262                      | -295                        | -33                      |
| Average                                                                              | 2            | -5               | -3                     | 206            | 46                 | 25                   | 23                  | 300                      | -370                        | -71                      |
| Clubs                                                                                |              |                  |                        |                |                    |                      |                     |                          |                             |                          |
| $\begin{array}{c} 4 \\ 2 \\ 0 \\ -2 \\ -3 \\ -3 \\ -4 \\ -3 \\ -3 \\ -4 \\ -4 \\ -4$ |              |                  |                        |                |                    |                      |                     |                          |                             |                          |