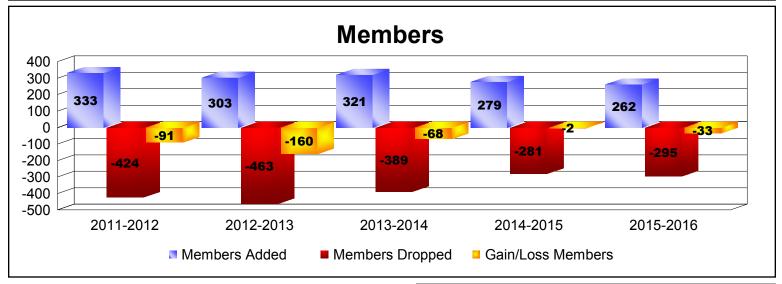

| Year                                                                                 | New<br>Clubs | Dropped<br>Clubs | Gain/<br>Loss<br>Clubs | New<br>Members | Charter<br>Members | Reinstate<br>Members | Transfer<br>Members | Total<br>Member<br>Added | Total<br>Members<br>Dropped | Gain/<br>Loss<br>Members |
|--------------------------------------------------------------------------------------|--------------|------------------|------------------------|----------------|--------------------|----------------------|---------------------|--------------------------|-----------------------------|--------------------------|
| 2011-2012                                                                            | 3            | -6               | -3                     | 211            | 71                 | 26                   | 25                  | 333                      | -424                        | -91                      |
| 2012-2013                                                                            | 1            | -8               | -7                     | 217            | 26                 | 42                   | 18                  | 303                      | -463                        | -160                     |
| 2013-2014                                                                            | 3            | -6               | -3                     | 190            | 80                 | 22                   | 29                  | 321                      | -389                        | -68                      |
| 2014-2015                                                                            | 1            | -2               | -1                     | 215            | 27                 | 16                   | 21                  | 279                      | -281                        | -2                       |
| 2015-2016                                                                            | 1            | -4               | -3                     | 196            | 25                 | 21                   | 20                  | 262                      | -295                        | -33                      |
| Average                                                                              | 2            | -5               | -3                     | 206            | 46                 | 25                   | 23                  | 300                      | -370                        | -71                      |
| Clubs                                                                                |              |                  |                        |                |                    |                      |                     |                          |                             |                          |
| $\begin{array}{c} 4 \\ 2 \\ 0 \\ -2 \\ -3 \\ -3 \\ -4 \\ -3 \\ -3 \\ -4 \\ -4 \\ -4$ |              |                  |                        |                |                    |                      |                     |                          |                             |                          |